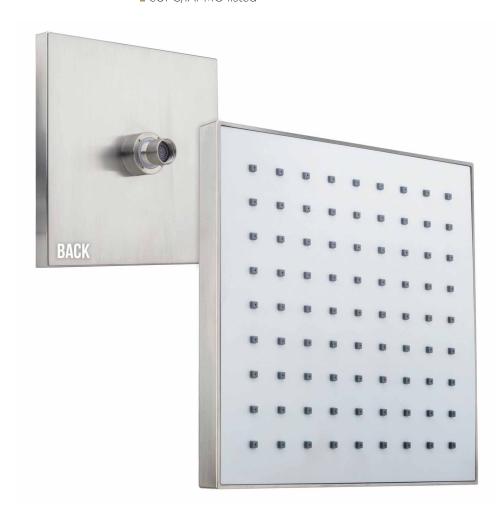

#### SINGLE FUNCTION SHOWERHEAD

#### **Product Codes:**

MNOSH625ECP (polished chrome) MNOSH625EBN (pvd brushed nickel)

- Single function showerhead (full spray)
- Max flow rate: 1.8 GPM at 80 PSI
- Brass ball joint
- Easy clean rubber nozzles
- Easy installation
- Shower arm & flange sold separately
- Lifetime limited warranty
- Meets ANSI: A112.18.1
- cUPC/IAPMO listed