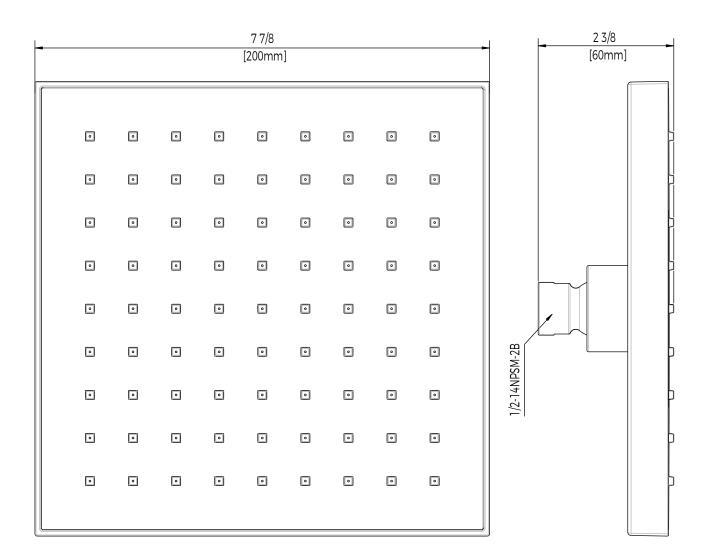

#### SINGLE FUNCTION SHOWERHEAD

#### **Product Codes:**

MNOSH625ECP (polished chrome) MNOSH625EBN (pvd brushed nickel)